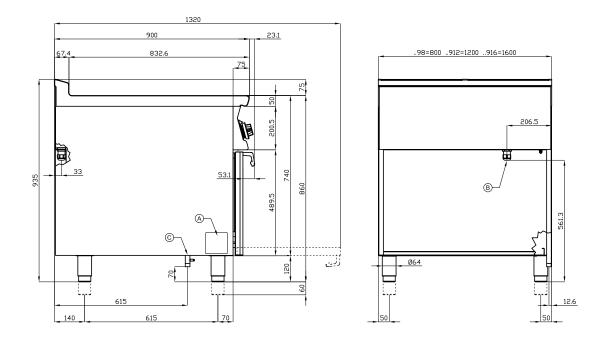

Technical drawing

| Α | Data plate | C | Gas connection | ISO 7-1 3/4" M |
|---|------------|---|----------------|----------------|

**Product benefits** 

Technical parameters

| Cooking range gas with static gas oven 2                     | 2x GN 2/1 - 8x burner                                                 |
|--------------------------------------------------------------|-----------------------------------------------------------------------|
| Model SAP                                                    | <b>Code</b> 00000324                                                  |
|                                                              |                                                                       |
| <b>1. SAP Code:</b> 00000324                                 | <b>15. Protection of controls:</b><br>IPX5                            |
| <b>2. Net Width [mm]:</b><br>1600                            | <b>16. Exterior color of the device:</b><br>Stainless steel           |
| <b>3. Net Depth [mm]:</b><br>900                             | <b>17. Material:</b><br>AISI 304                                      |
| <b>4. Net Height [mm]:</b><br>900                            | <b>18. Worktop type:</b><br>Molded - comfortable cleaning maintenance |
| <b>5. Net Weight [kg]:</b> 292.00                            | <b>19. Worktop material:</b><br>AISI 304                              |
| 6. Gross Width [mm]:<br>1670                                 | <b>20. Worktop Thickness [mm]:</b> 2.00                               |
| <b>7. Gross depth [mm]:</b><br>1050                          | <b>21. Number of zones:</b><br>8                                      |
| <b>8. Gross Height [mm]:</b><br>1120                         | <b>22. Power consumption of the zone 1 [kW]:</b><br>10                |
| <b>9. Gross Weight [kg]:</b><br>318.00                       | <b>23. Power consumption of the zone 2 [kW]:</b><br>10                |
| <b>10. Device type:</b><br>Gas unit                          | <b>24. Power consumption of the zone 3 [kW]:</b>                      |
| <b>11. Construction type of device:</b><br>With substructure | <b>25. Power consumption of the zone 4 [kW]:</b>                      |
| <b>12. Power gas [kW]:</b><br>73.000                         | <b>26. Power consumption of the zone 5 [kW]:</b>                      |
| <b>13. Ignition:</b><br>Eternal flame                        | <b>27. Power consumption of the zone 6 [kW]:</b>                      |
| <b>14. Type of gas:</b><br>Natural gas, propane butane       | <b>28. Power consumption of the zone 7 [kW]:</b>                      |